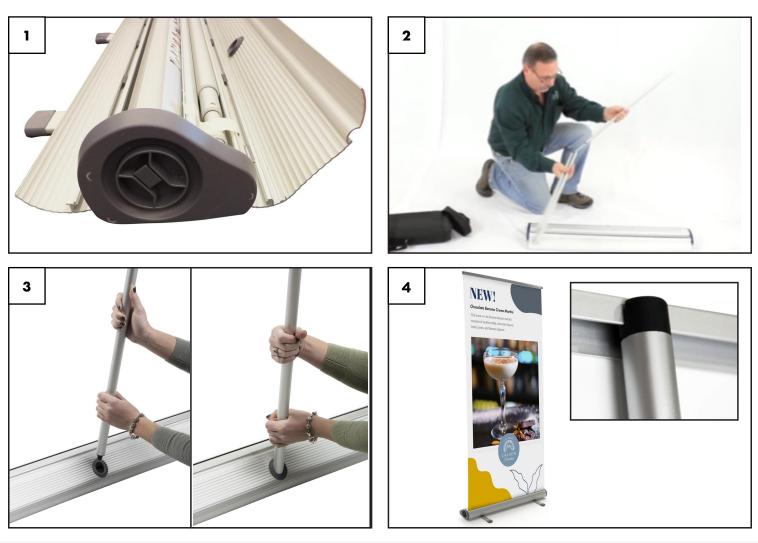

## **Components**

- A. Retracting Base with Custom Graphic B. 3-Piece Support Pole

## Assembly

- 1. Open the base and swivel the feet out until they are perpendicular.
- 2. Connect the folded support pole together.
- Insert the support pole into the base and twist to secure. 3.
- 4. Slowly pull the banner out from the base and insert the top bar onto the notch of the support pole.